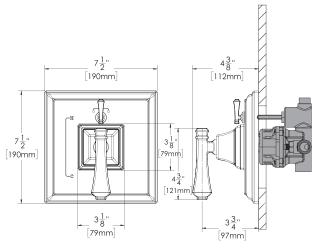

### **WARRANTY:**

Visit www.speakman.com for full product warranty information

- Limited Lifetime Warranty (consumer)
- 5 Year Limited Warranty (commercial)

VALVE MOUNTING IS SHOWN FOR REFERENCE ONLY. VALVE IS NOT INCLUDED WITH CPT-8400-P

All dimensions are in inches (millimeters) unless otherwise specified and are subject to change without notice